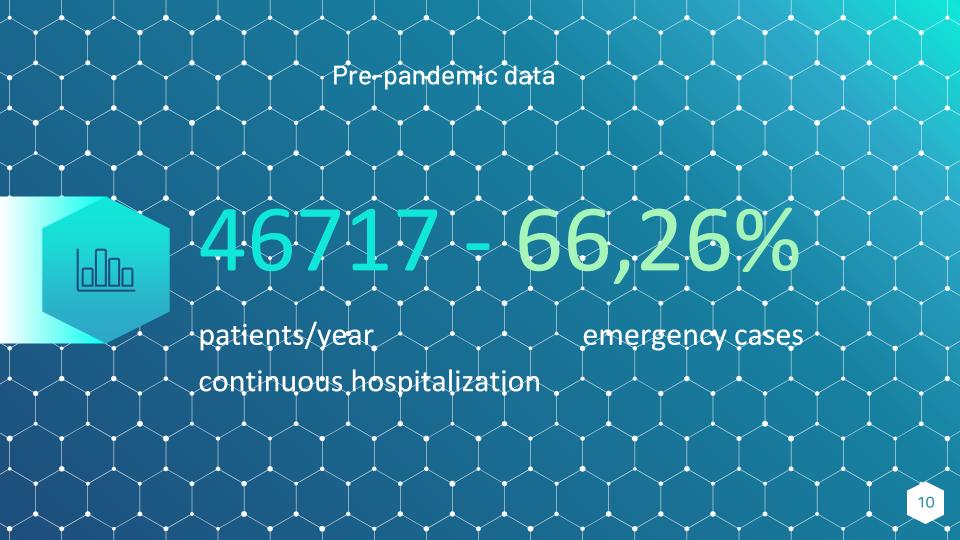

# 1153 beds

continuous hospitalization

# 44452

day hospitalization

# 240.355

**Ambulatory Consultations** 