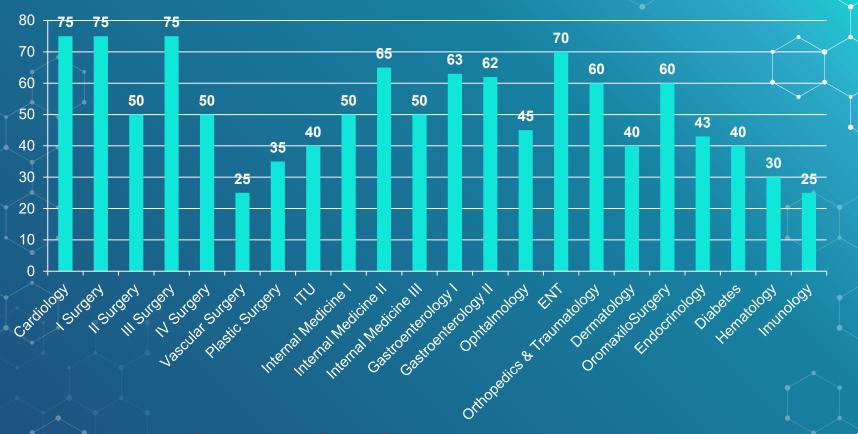

304 University degree

777 other hospital staff

94 administrative

St. Spiridon Hospital 22 clinics - 18 emergency cases