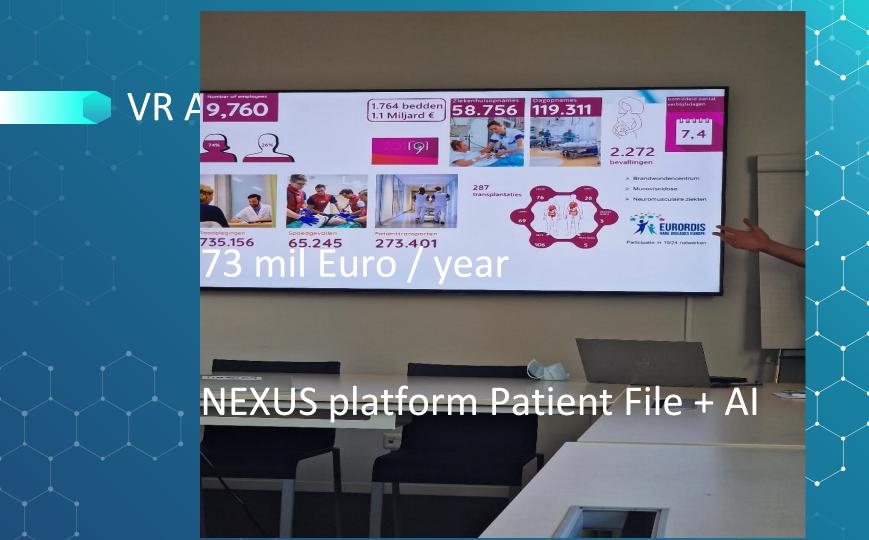

# 1153 beds

continuous hospitalization

# 25 beds

day hospitalization

67% of patients from lasi County

33% from the NE region – most complex medical cases

4602 employee

174 @ University of Medicine

ሉሉሱ 2100 residents

1227 nurses

304 University degree

777 other hospital staff

94 administrative

St. Spiridon Hospital 22 clinics - 18 emergency cases

# 44452

day hospitalization

# 240.355

**Ambulatory Consultations** 

### **HOSPITAL RESOURCES**

high-performance functional imaging platform

3 CT, 1 MRI, 5 Angiograph

- 17 operating rooms
- RENAR accredited laboratory

- Coronary Care Unit
  - 1 2 catheter laboratory 2 angiograph
  - 2. 1 pace maker laboratory
  - 3. Electrophysiology services