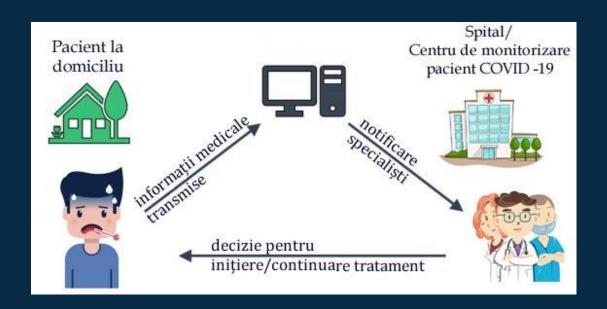

#### Monitorizarea pacienților COVID-19 la domiciliu

"mHealth = practică medicală și de sănătate publică, susținută de dispozitive mobile, precum telefoane mobile, dispozitive de monitorizare a pacienților, asistență digitală personală și alte dispozitive wireless."

#### Monitorizare la domiciliu

#### Cazuri uşoare/medii

Pacienți care au nevoie de îndrumare/sfaturi

#### Cazuri grave.

Pacienți a căror stare se deteriorează - **hipoxemie** (cefalee, stare de confuzie) recomandare internare de urgență

#### **Proces monitorizare**

May 2022 University Hospital Leuven no 1 Belgium and no 38 / 400 world

ADR NE – Brussels office