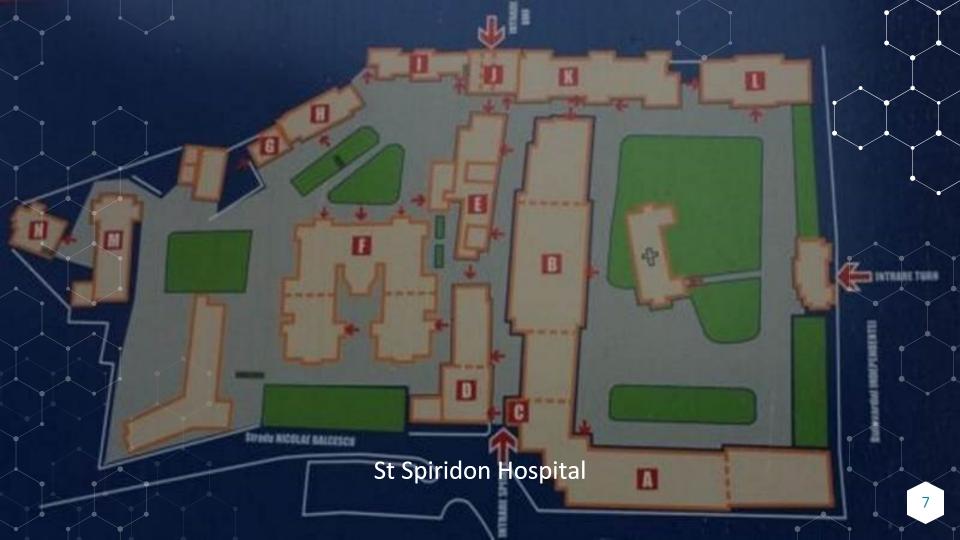

304 University degree

777 other hospital staff

94 administrative

St. Spiridon Hospital 22 clinics - 18 emergency cases